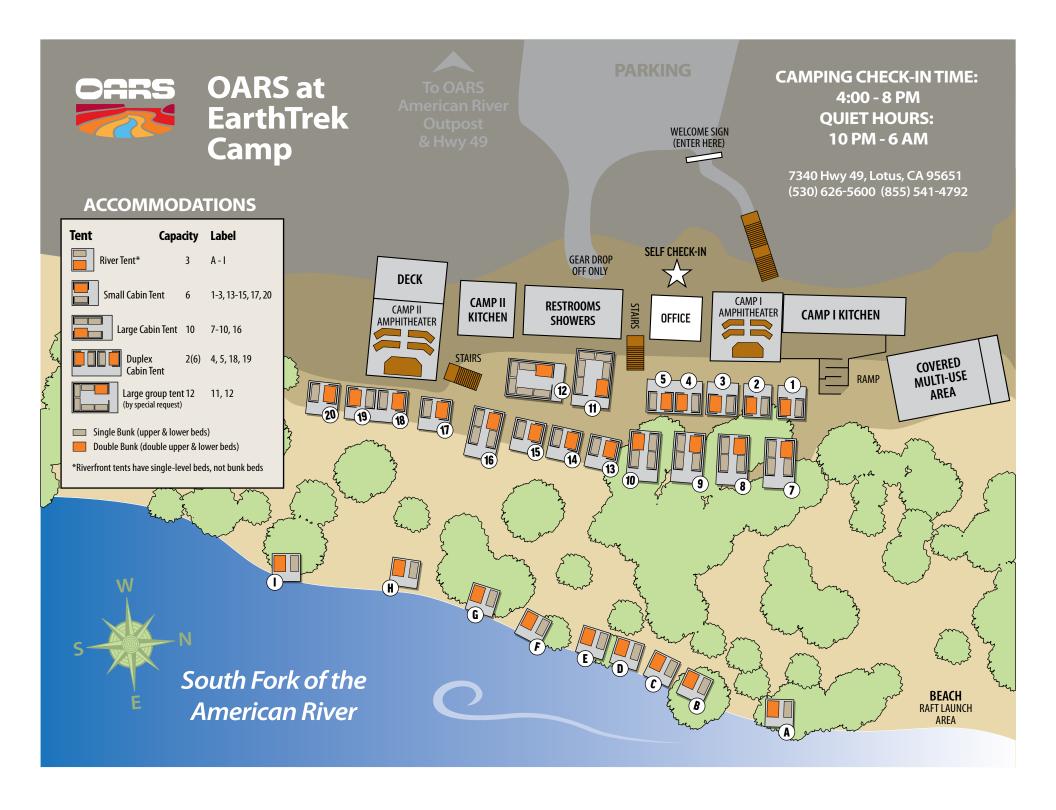

  Do not leave empty drink containers, food wrappers, or other lightweight items on the deck since they could blow away into the river.

# Nearby Dining Options:

## WHITEWATER PIZZA:

Lunch/dinner/BBQ, salads & pizza, craft beer and wine. Outdoor seating. Noon - 8:30 pm/ Fri - Sun (530) 622-1213

# **RIVER SHACK DELI & PUB:**

Lunch/beer. 10:30 am - 5 pm (530) 626-1334

#### **GORILLA ROCK TACO:**

Tacos, beer & wine. Outdoor seating. Fridays 4 - 8 pm, weekends 11 am - 8 pm (530) 457-5693